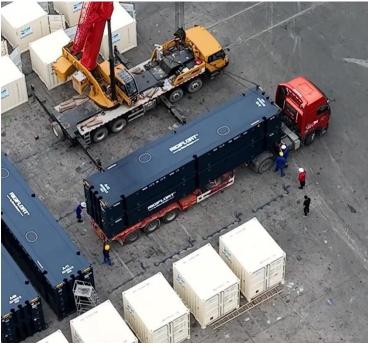

### RigiFloat <sup>®</sup> Project Track Record

- Supply of 4 modular pontoons (CPS2084) and 20 connectors (RPC-S88) to Offshore Construction Services Pte Ltd in Dec 2007 to assemble a floating jetty for the yard
- Supply of 4 modular concrete-steel composite pontoons (9mx3mx1.5m) and 3 connectors (RPC-S88) to Singatec Shipyard (Indonesia) in Oct 2009 to assemble a floating jetty for the shipyard
- Supply of 3 sets of Personalized Water Suites (PWS) to be assembled by 4 pontoons (CPS4084) with 96 connectors in total delivered to Nautique Pte Ltd in Feb 2009
- Supply of 19 CPS pontoons (CPS4088N) and 72 RPC-S88 connectors to form a Detachable Crane Barge (180T) for HSL
   Constructors Pte Ltd on 15 October 2009
- Supply of 3 modular pontoons (12m x 5m x.2.5m) and 2 connectors (RPC-S88) to Jurong Shipyard (Indonesia) to assemble a
  floating wave energy array at its jetty in July 2013
- Supply of 24 connectors (RPS-S88) to ASL Marine Holding Ltd to be used to assemble a crane barge in June 2016
- Supply of 19 CPS pontoons (CPS4088N) and 72 RPC-S88 connectors to Clement Marine Pty Ltd (Australia), refurbished after its 10 year-usage
- Supply of 24 modular pontoons Type-A (CPS4084.5R-A) to Polaris Marine Pty Ltd (Australia) on 26 June 2022
- Supply of 208 connectors (RPC-S88) to Polaris Marine Pty Ltd (Australia) on 26 June 2022
- Supply of 12 modular pontoons Type-B (CPS4084.5R-B) to Polaris Marine Pty Ltd (Australia) on 3 July 2022
- Supply of 6 hinge connectors to Polaris Marine Pty Ltd on 3 July 2022