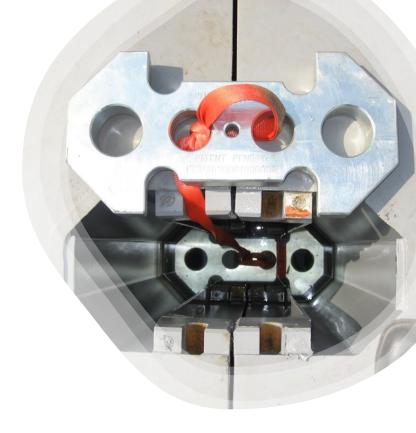

### RigiFloat® Technology

What are Rigifloat products?

- → Rigid Pontoon Connector (RPC)
- → Containerized Pontoon System (CPS)
- → Concrete-SteelCompositePontoon System (CSC)

**Invented by** 

# RigiFloat<sup>®</sup> Key Benefits

- Drop-n-Lock
- Easy to assemble
- Quick to disassemble
- Rigid & stable
- Robust & lasting
- Superior strength
- Low shipping costs
- No maintenance required

Ship Class Approval & Certification