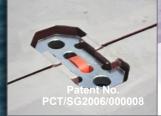

# Rigid Pontoon Connector (RPC) -Product Type Approved by ABS

## Simple yet Robust

- Only one pair of portable solid keys for superior strength, BL > 200 tons