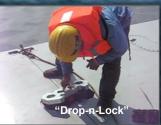

#### "Drop-n-Lock"

- 20 seconds to join each RPC with self-alignment

### **Rigid Connection**

- Firm engagement with self-tensioning for stability