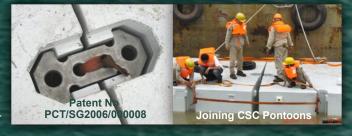

# Rigid Pontoon Connector (RPC) - Product Type Approved by ABS

#### "Drop-n-Lock"

- 20 seconds to join each RPC with self-alignment

#### **Rigid Connection**

- Firm engagement with self-tensioning for stability

#### Simple yet Robust

- Only one pair of portable solid keys for superior strength, BL
- > 200 tons