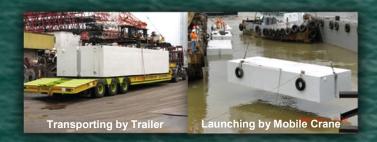

## Concrete-Steel Composite (CSC) - Product Proven at Seas

#### Modular & Road Transportable

- Quick & easy to assemble and re-configure

#### Stable & Durable

- No wobbling even in rough water
- Corrosion-proof with concrete shell reinforced by fullyenclosed internal steel hull